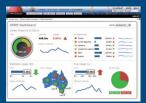

Glass and plastic wine bottle figures: Article by 'Neil' and 'Michael'. Comparing the carbon footprint of plastic and glass wine bottles. http://wineenabler.com/comparing-the-carbon-footprint-of-plastic-and-glass-wine-bottles/. Posted on December 2, 2008.

Copyright © 2010 Dimensional Insight, Inc. All rights reserved. All other products and company names mentioned may be trademarks, service marks, or registered trademarks of their respective companies. Dimensional Insight - 60 Mall Road, Burlington, MA 01803 - www.dimins.com



## CARBON EMMISSION REDUCTION MANAGEMENT IS IN THE SPHERES

低碳排放管理尽在泓维魔方



6-Pack of Beer 6瓶盒装的啤酒





Fleece Jacket 羊毛外套









Half Gallon of Milk 1/2 加仑牛奶



DATA -- INFORMATION -- ACTION

YOUR CARBON EMISSION REPORTING & ANALYSIS SOLUTION

碳排放报表与分析 的整体解决方案



The Diver Solution